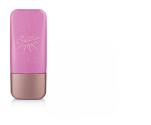

## Radii Tottle 15ml

Available in 10ml, 15ml, 30ml & 50ml sizes, this tottle can be co-extruded in a variety of material mixes to offer different level of flexibility, with a PE reducer plug to control the amount of product that is dispensed. The tottle can be colour-matched and decoration with screen print or foiled artwork, while the PP cap can be colour-matched, metallised or spray coated. The 15ml mini tottle is an ideal size for pigment drops highlighters, primers or any product that is designed to be mixed with another skincare product to achieve a customised result.

## Dimensions

Height: 79.7mm Width: 32.3mm X 19.7mm OFC

22.2ml

**Materials** 

Bottle: PP, PE, PE + Surlyn, EcoWood, PE + ADHESIVE + EVOH Single Wall Cap: PP Reducer/Plug: PE