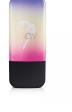

## Radii Tottle 15ml

Available in 10ml, 15ml, 30ml & 50ml sizes, this tottle can be co-extruded in a variety of material mixes to offer different level of flexibility, with a PE reducer plug to control the amount of product that is dispensed. The tottle can be colour-matched and decoration with screen print or foiled artwork, while the PP cap can be colour-matched, metallised or spray coated. The 15ml mini tottle is an ideal size for pigment drops highlighters, primers or any product that is designed to be mixed with another skincare product to achieve a customised result.

## Dimensions

Height: 79.7mm Width: 32.3mm X 19.7mm OFC

22.2ml

**Materials** 

Bottle: PP, PE, PE + Surlyn, EcoWood, PE + ADHESIVE + EVOH Single Wall Cap: PP Reducer/Plug: PE