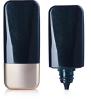

## Radii Tottle 15ml

Available in 10ml, 15ml, 30ml & 50ml sizes, this tottle can be co-extruded in a variety of material mixes to offer different level of flexibility, with a PE reducer plug to control the amount of product that is dispensed. The tottle can be colour-matched and decoration with screen print or foiled artwork, while the PP cap can be colour-matched, metallised or spray coated. The 15ml mini tottle is an ideal size for pigment drops highlighters, primers or any product that is designed to be mixed with another skincare product to achieve a customised result.

## Dimensions

Height: 79.7mm Width: 32.3mm X 19.7mm OFC

22.2ml

**Materials** 

Bottle: PP, PE, PE + Surlyn, EcoWood, PE + ADHESIVE + EVOH Single Wall Cap: PP Reducer/Plug: PE