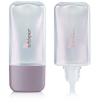

## Radii Tottle 15ml

Available in 10ml, 15ml, 30ml & 50ml sizes, this tottle can be co-extruded in a variety of material mixes to offer different level of flexibility, with a PE reducer plug to control the amount of product that is dispensed. The tottle can be colour-matched and decoration with screen print or foiled artwork, while the PP cap can be colour-matched, metallised or spray coated. The 15ml mini tottle is an ideal size for pigment drops highlighters, primers or any product that is designed to be mixed with another skincare product to achieve a customised result.

## Dimensions

Height: 79.7mm Width: 32.3mm X 19.7mm OFC

22.2ml

**Materials** 

Bottle: PP, PE, PE + Surlyn, EcoWood, PE + ADHESIVE + EVOH Single Wall Cap: PP Reducer/Plug: PE