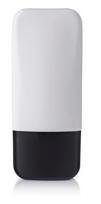

## Radii Tottle 15ml

Available in 10ml, 15ml, 30ml & 50ml sizes, this tottle can be co-extruded in a variety of material mixes to offer different level of flexibility, with a PE reducer plug to control the amount of product that is dispensed. The tottle can be colour-matched and decoration with screen print or foiled artwork, while the PP cap can be colour-matched, metallised or spray coated. The 15ml mini tottle is an ideal size for pigment drops highlighters, primers or any product that is designed to be mixed with another skincare product to achieve a customised result.

## Dimensions

Height: 79.7mm Width: 32.3mm X 19.7mm OFC

22.2ml

**Materials** 

Bottle: PP, PE, PE + Surlyn, EcoWood, PE + ADHESIVE + EVOH Single Wall Cap: PP Reducer/Plug: PE