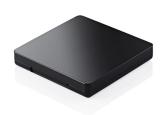

# Radii Square Grande Palette (6 well)

The Radii Square Grande Palette 6 Well is available with either a one or two-piece cover. The two-piece option can accommodate decorative materials such as printed paper, textile, metal, gel or moulded plastic to achieve unique realisations of this pack. The softly curved base profile and rounded corners have a classic and smooth feel. This pack is ideal for multiproduct launches, limited edition and gifting ranges. The Radii Square Grande Palette is available with bronzer, 4 well, 6 well, 9 well and 12 well inserts.

#### **Profile**

Soft Square

#### **Dimensions**

Height: 17mm Width: 99.9mm Depth: 99.9mm

Well/s Dimensions: (3x) W:26.5 x D:26.5 x H:4mm (3x) W:26.5 x

D:54.3 x H:4mm