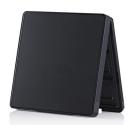

# Radii Square Grande Palette (6 well)

The Radii Square Grande Palette 6 Well is available with either a one or two-piece cover. The two-piece option can accommodate decorative materials such as printed paper, textile, metal, gel or moulded plastic to achieve unique realisations of this pack. The softly curved base profile and rounded corners have a classic and smooth feel. This pack is ideal for multiproduct launches, limited edition and gifting ranges. The Radii Square Grande Palette is available with bronzer, 4 well, 6 well, 9 well and 12 well inserts.

#### **Profile**

Soft Square

#### **Dimensions**

Height: 17mm Width: 99.9mm Depth: 99.9mm

Well/s Dimensions: (3x) W:26.5 x D:26.5 x H:4mm (3x) W:26.5 x

D:54.3 x H:4mm

### **Special Features**

Cover Recess Mirror

Clasp/Finger Recess Opening