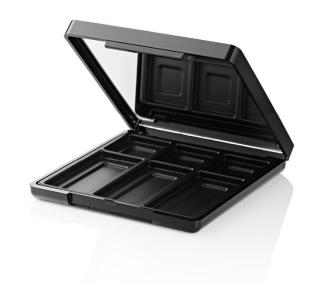

# Radii Square Grande Palette (6 well)

The Radii Square Grande Palette 6 Well is available with either a one or two-piece cover. The two-piece option can accommodate decorative materials such as printed paper, textile, metal, gel or moulded plastic to achieve unique realisations of this pack. The softly curved base profile and rounded corners have a classic and smooth feel. This pack is ideal for multiproduct launches, limited edition and gifting ranges. The Radii Square Grande Palette is available with bronzer, 4 well, 6 well, 9 well and 12 well inserts.

#### **Profile**

Soft Square

#### **Dimensions**

Height: 17mm Width: 99.9mm Depth: 99.9mm

Well/s Dimensions: (3x) W:26.5 x D:26.5 x H:4mm (3x) W:26.5 x

D:54.3 x H:4mm

## **Insert Options**

Insert Options: Multi, Vac Form, Square Wells, Rectangle Wells,

Metal Pressing Pan

### **Special Features**

Cover Recess Mirror

Clasp/Finger Recess Opening