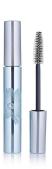

# 13mm Standard/Trade Size Mascara

HCP's Standard 13mm cylindrical mascara is an incredibly versatile pack for mass through to prestige brands. Available with either a PP or PET bottle, this pack suits either crème or waterproof formulations and is a co-ordinated choice for any round cosmetics range. A 3.6mm diameter rod is available for brow/lash treatments.

HCP Ref:

ABS CAP: 69P / PP CAP: 507U + PP BOTTLE: 55G

https://www.hcpackaging.com/product/13mm-standard-trade-size-mascara/

| _  |    |    | _  |
|----|----|----|----|
| п. |    | £: | -  |
| _  | rn | TI | 10 |
|    |    |    |    |

Round/Cylindrical

#### **Dimensions**

Height: 121mm Diameter: 16mm Neck Size: 13mm

#### **OFC**

13.5ml

#### **Materials**

Wiper: LDPE, NBR Rod: POM, PBT Cap: ABS, PP Bottle: PP

### **Bottle Injection Process**

IBM

## **Applicator Brush Options**

Fibre Brushes Plastic Brushes

#### **Manufacturing Location**

Asia