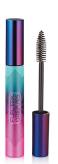

# 13mm Standard/Trade Size Mascara

HCP's Standard 13mm cylindrical mascara is an incredibly versatile pack for mass through to prestige brands. Available with either a PP or PET bottle, this pack suits either crème or waterproof formulations and is a co-ordinated choice for any round cosmetics range. A 3.6mm diameter rod is available for brow/lash treatments.

HCP Ref:

ABS CAP: 69P / PP CAP: 507U + PP BOTTLE: 55G

https://www.hcpackaging.com/product/13mm-standard-trade-size-mascara/









| _  |    |    | _  |
|----|----|----|----|
| п. |    | £: | -  |
| _  | rn | TI | 10 |
|    |    |    |    |

Round/Cylindrical

#### **Dimensions**

Height: 121mm Diameter: 16mm Neck Size: 13mm

#### **OFC**

13.5ml

#### **Materials**

Wiper: LDPE, NBR Rod: POM, PBT Cap: ABS, PP Bottle: PP

### **Bottle Injection Process**

IBM

## **Applicator Brush Options**

Fibre Brushes Plastic Brushes

#### **Manufacturing Location**

Asia