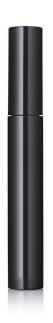

# 13mm Standard/Trade Size Mascara

HCP's Standard 13mm cylindrical mascara is an incredibly versatile pack for mass through to prestige brands. Available with either a PP or PET bottle, this pack suits either crème or waterproof formulations and is a co-ordinated choice for any round cosmetics range. A 3.6mm diameter rod is available for brow/lash treatments.

#### **Dimensions**

Height: 121mm Diameter: 16mm Neck Size: 13mm

#### **OFC**

13.5ml

#### **Materials**

Wiper: LDPE, NBR Rod: POM, PBT Cap: ABS, PP Bottle: PP