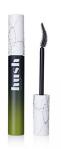

# 13mm Standard/Trade Size Waterproof Mascara

HCP's Standard 13mm cylindrical mascara is an incredibly versatile pack for mass through to prestige brands. Available with either a PP or PET bottle, this pack suits either crème or waterproof formulations and is a co-ordinated choice for any round cosmetics range.

HCP Ref:

ABS CAP: 69P / PP CAP: 507U + PET BOTTLE: 63U

https://www.hcpackaging.com/product/13mm-standard-trade-size-waterproof-mascara/









| _  |    |    | _  |
|----|----|----|----|
| п. |    | £: | -  |
| _  | rn | TI | 10 |
|    |    |    |    |

Round/Cylindrical

#### **Dimensions**

Height: 121mm Diameter: 16mm Neck Size: 13mm

#### **OFC**

12.7ml

#### **Materials**

Wiper: LDPE, NBR Rod: POM, PBT Cap: ABS, PP Bottle: PET, PETG

## **Bottle Injection Process**

IBM

## **Applicator Brush Options**

Plastic Brushes Fibre Brushes

## **Manufacturing Location**

Asia