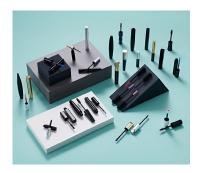

# 13mm Standard/Trade Size Waterproof Mascara

HCP's Standard 13mm cylindrical mascara is an incredibly versatile pack for mass through to prestige brands. Available with either a PP or PET bottle, this pack suits either crème or waterproof formulations and is a co-ordinated choice for any round cosmetics range.

HCP Ref:

ABS CAP: 69P / PP CAP: 507U + PET BOTTLE: 63U

https://www.hcpackaging.com/product/13mm-standard-trade-size-waterproof-mascara/









| _  |    |    | _  |
|----|----|----|----|
| п. |    | £: | -  |
| _  | rn | TI | 10 |
|    |    |    |    |

Round/Cylindrical

#### **Dimensions**

Height: 121mm Diameter: 16mm Neck Size: 13mm

#### **OFC**

12.7ml

#### **Materials**

Wiper: LDPE, NBR Rod: POM, PBT Cap: ABS, PP Bottle: PET, PETG

## **Bottle Injection Process**

IBM

## **Applicator Brush Options**

Plastic Brushes Fibre Brushes

## **Manufacturing Location**

Asia