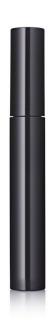

# 13mm Standard/Trade Size Waterproof Mascara

HCP's Standard 13mm cylindrical mascara is an incredibly versatile pack for mass through to prestige brands. Available with either a PP or PET bottle, this pack suits either crème or waterproof formulations and is a co-ordinated choice for any round cosmetics range.

Round/Cylindrical

#### **Dimensions**

Height: 121mm Diameter: 16mm Neck Size: 13mm