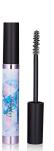

# 13mm Standard/Trade Size Waterproof Mascara

HCP's Standard 13mm cylindrical mascara is an incredibly versatile pack for mass through to prestige brands. Available with either a PP or PET bottle, this pack suits either crème or waterproof formulations and is a co-ordinated choice for any round cosmetics range.

HCP Ref:

ABS CAP: 69P / PP CAP: 507U + PET BOTTLE: 63U

https://www.hcpackaging.com/product/13mm-standard-trade-size-waterproof-mascara/









| _  |    |    | _  |
|----|----|----|----|
| п. |    | £: | -  |
| _  | rn | TI | 10 |
|    |    |    |    |

Round/Cylindrical

#### **Dimensions**

Height: 121mm Diameter: 16mm Neck Size: 13mm

#### **OFC**

12.7ml

#### **Materials**

Wiper: LDPE, NBR Rod: POM, PBT Cap: ABS, PP Bottle: PET, PETG

## **Bottle Injection Process**

IBM

## **Applicator Brush Options**

Plastic Brushes Fibre Brushes

## **Manufacturing Location**

Asia