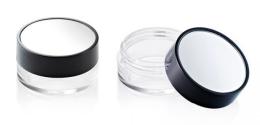

# **Reflection Meridian Pot (small)**

The Meridian Pots are a cohesive and flexible range of screw threaded pots suitable for powder, cream or gel formulations. The 'Reflection' element refers to the pot being paired with a recess cap with a mirror placed in. The mirror can be decorated with screen print designs or left undecorated to aid application. Available in a range of sizes with capacities ranging from 5ml to 40ml, the pots can be supplied with sifters (PP or PP/Mesh) or with paper sealing discs. The jars can be moulded in transparent (SAN or PMMA) materials, while the closures can be colour moulded, UV sprayed or vacuum metallised. The Meridian Pot range fits perfectly with HCP's Fusion products, or can be used to compliment an existing or stand alone range of customer products.

#### HCP Ref:

365 Base / 15D Recess Cap with Reflection

https://www.hcpackaging.com/product/reflection-meridian-pot-small/

| P | ro | ٠fi | ما |
|---|----|-----|----|
| г | ľ  | "   | ıe |

Round

### **Dimensions**

Height: 21.6mm Diameter: 36.6mm

### **OFC**

4.95ml (with sifter), 9.1ml (without sifter)

### **Materials**

Single Wall Jar/Pot: SAN Single Wall Cap: ABS+SAN (with wad)

Loose Powder/Sifter: PP/R-PP,

PP/R-PP/Mesh

Adhesive Paper Label Seal

## **Special Features**

Loose Powder/Sifter Cap Recess

**Manufacturing Location** 

Asia