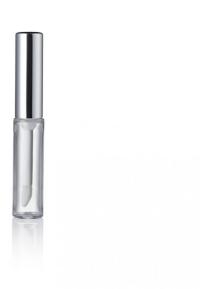

# 10mm Cylindrical Mini Lip Gloss (aluminium cap)

The Slim Cylindrical lip gloss range offers mini, mid and super slim versions, all with an elegant slender profile. The mini lip gloss is available with either a plastic or aluminium cap and is ideally paired with the super-soft Mini Power Flock or Velvet Flock applicators or the Doesfoot and Unflocked Half Moon

HCP Ref: VK132/FL126

https://www.hcpackaging.com/product/10mm-cylindrical-mini-lipgloss-al-cap/

Round/Cylindrical

**Bottle Injection Process** 

Diameter: 14mm Neck Size: 10mm

Height: 83mm

**Dimensions** 

### **OFC**

5ml

Bottle: PET

**Materials** 

Wiper: LDPE Rod: PP

Cap: ALUMINIUM (outer)