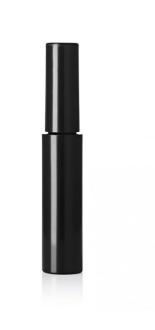

## 13mm Mid-Size Mascara (Plastic Cap)

HCP's 13mm Mid-Size cylindrical mascara is available with a HDPE or PP Bottle bottle. This pack can also be provided with an aluminium cap option for premium feel.

HCP Ref: 08902-00

https://www.hcpackaging.com/product/13mm-bb-xs-mascara-plastic-cap/

| Profile                         | Dimensions                                         | OFC                    | Materials                                                    |
|---------------------------------|----------------------------------------------------|------------------------|--------------------------------------------------------------|
| Round/Cylindrical               | Height: 105mm<br>Diameter: 19mm<br>Neck Size: 13mm | 15ml                   | Wiper: LDPE, NBR<br>Rod: POM<br>Cap: ABS<br>Bottle: HDPE, PP |
| <b>Bottle Injection Process</b> | Applicator Brush Options                           | Manufacturing Location |                                                              |
| IBM                             | Fibre Brushes                                      | North America          |                                                              |