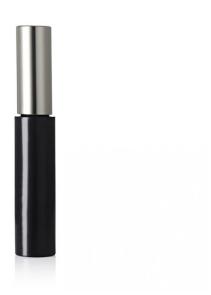

## 13mm Mid-Size Mascara (Aluminium Cap)

HCP's 13mm Mid-Size cylindrical mascara is available with a HDPE or PP Bottle bottle. This pack can also be provided with a plastic cap option.

HCP Ref: 08151-00

https://www.hcpackaging.com/product/13mm-bb-xs-mascara-aluminium-cap/

IBM

| Profile                         | Dimensions                                         | OFC                    | Materials                                                   |
|---------------------------------|----------------------------------------------------|------------------------|-------------------------------------------------------------|
| Round/Cylindrical               | Height: 105mm<br>Diameter: 19mm<br>Neck Size: 13mm | 15ml                   | Wiper: LDPE, NBR<br>Rod: POM<br>Cap: AL<br>Bottle: HDPE, PP |
| <b>Bottle Injection Process</b> | <b>Applicator Brush Options</b>                    | Manufacturing Location |                                                             |