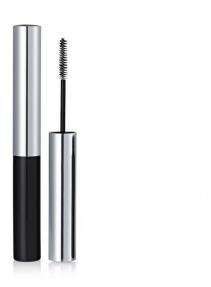

# 10mm Super Slim Mascara

This super slim mascara is ideal for defined application on upper & lower lashes or brows. Two ultra slim rod options enable pairing with super slim brushes

HCP Ref:

6F3

https://www.hcpackaging.com/product/10mm-super-slim-mascara/

#### **Dimensions**

Height: 109mm Diameter: 13mm Neck Size: 10mm

#### **OFC**

4.7ml

#### **Materials**

Wiper: LDPE Rod: POM, PBT Cap: AL Bottle: PP