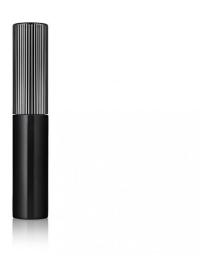

The Promo mascara is now available with a fluted cap design with a highly tactile ridged effect. The mascara is a shorter version of its full size counterpart so is compatible with the same brushes to achieve the same make-up claims. The approximate declared fill is 3.5-5ml. A 3.6mm diameter rod is offered for brow/lash treatments.

51U (PP Bottle) / 6L7 (PET Bottle) / 6C4 (Fluted Cap)

https://www.hcpackaging.com/product/13mm-promo-mascara-fluted-cap/

| Profile           | Dimensions      | OFC   | Materials        |
|-------------------|-----------------|-------|------------------|
| Round/Cylindrical | Height: 89mm    | 7.7ml | Wiper: LDPE, NBR |
|                   | Diameter: 16mm  |       | Rod: PBT         |
|                   | Neck Size: 13mm |       | Cap: ABS         |
|                   |                 |       | Bottle: PP, PET  |