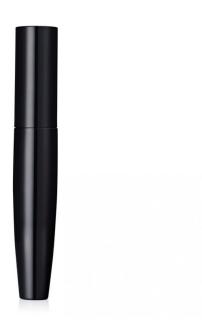

## 14mm Tapered Mascara (Straight cap)

This mascara has an elegant tapered bottle silhouette that contrasts with the straight shaped cap. It is suitable for pairing with either a twisted-wire or plastic brush. Available with a variety of cap shape options.

HCP Ref: VK183/FL199

https://www.hcpackaging.com/product/14mm-tapered-mascara-straight-cap/

**Profile** 

Flared/Tapered

Flared/Tapered

## **Applicator Brush Options**

Fibre Brushes Plastic Brushes **Dimensions** 

Height: 124mm Diameter: 20mm

Neck Size: 14mm

OFC

17.6ml

Materials

Wiper: LDPE, NBR