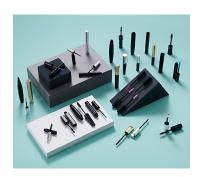

## **Applicator Brush Options**

Fibre Brushes Plastic Brushes **Dimensions** 

Height: 124mm Diameter: 20mm

Neck Size: 14mm

OFC

17.6ml

Materials

Wiper: LDPE, NBR