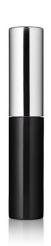

## 13mm Promo Waterproof Mascara

The Promo mascara is a shorter version of its full size counterpart so is compatible with the same brushes to achieve the same make-up claims. The approximate declared fill is 3.5-5ml. Available with PP or PET bottle option. A 3.6mm diameter rod is available for brow/lash treatments. A fluted cap is also available.

HCP Ref:

ABS CAP: 69P / PP CAP: 507U + PP BOTTLE: 51U / PET BOTTLE: 6L7 https://www.hcpackaging.com/product/13mm-promo-waterproof-mascara/

| Profile                         | Dimensions                                        | OFC                    | Materials                                                       |
|---------------------------------|---------------------------------------------------|------------------------|-----------------------------------------------------------------|
| Round/Cylindrical               | Height: 89mm<br>Diameter: 16mm<br>Neck Size: 13mm | 7.7ml                  | Wiper: LDPE, NBR<br>Rod: PBT<br>Cap: ABS, PP<br>Bottle: PET, PP |
| <b>Bottle Injection Process</b> | <b>Applicator Brush Options</b>                   | Manufacturing Location |                                                                 |
| IBM                             | Fibre Brushes                                     | Asia                   |                                                                 |