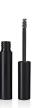

A 10mm slim mini pack available with a 3.6mm rod, ideal for brow formulations and grooming techniques. Available with a variety of mini brow applicators with bottle material options including PP for gel/cream formulas and also an upcoming PET bottle for waterproof formulas.

Plastic Cap + PP Bottle: 61Z

https://www.hcpackaging.com/product/10mm-mini-brow-plastic-cap-asia/

IBM

| Profile           | Dimensions                                        | OFC   | Materials                                                  |
|-------------------|---------------------------------------------------|-------|------------------------------------------------------------|
| Round/Cylindrical | Height: 85mm<br>Diameter: 13mm<br>Neck Size: 10mm | 4.8ml | Wiper: LDPE<br>Rod: POM, PBT<br>Cap: ABS, PP<br>Bottle: PP |