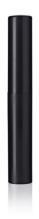

A 10mm slim mini pack available with a 3.6mm rod, ideal for brow formulations and grooming techniques. Available with a variety of mini brow applicators with bottle material options including PP for gel/cream formulas and also an upcoming PET bottle for waterproof formulas.

Plastic Cap + PP Bottle: 61Z

https://www.hcpackaging.com/product/10mm-mini-brow-plastic-cap-asia/

IBM

| Profile           | Dimensions                                        | OFC   | Materials                                                  |
|-------------------|---------------------------------------------------|-------|------------------------------------------------------------|
| Round/Cylindrical | Height: 85mm<br>Diameter: 13mm<br>Neck Size: 10mm | 4.8ml | Wiper: LDPE<br>Rod: POM, PBT<br>Cap: ABS, PP<br>Bottle: PP |