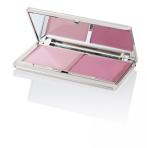

# Divine Pressed Powder (sharp corner insert)

The 'Divine' compacts have a contemporary geometric profile, subtly complemented by a cover recess feature that can be decorated for a unique branding opportunity with materials such as printed paper, textile, gel, metal or moulded plastic. The 'Divine' range can be presented in simple moulded colours or enhanced dramatically with HCP's creative secondary finishing techniques for a luxury realisation. The duo insert for the Divine Pressed Powder Compact is available as either a soft or sharp square style.

## **Insert Options**

Insert Options: Duo, Injection Moulded, Rectangle Wells, Metal Pressing Pan