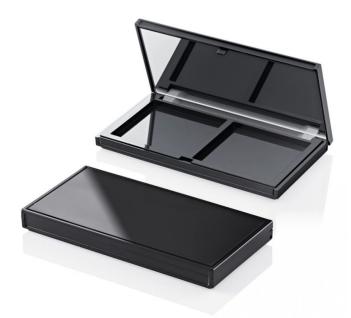

# Divine Pressed Powder (sharp corner insert)

The 'Divine' compacts have a contemporary geometric profile, subtly complemented by a cover recess feature that can be decorated for a unique branding opportunity with materials such as printed paper, textile, gel, metal or moulded plastic. The 'Divine' range can be presented in simple moulded colours or enhanced dramatically with HCP's creative secondary finishing techniques for a luxury realisation. The duo insert for the Divine Pressed Powder Compact is available as either a soft or sharp square style.

# Profile

Sharp Square

### Dimensions

Height: 13.3mm Width: 119mm Depth: 60mm Well/s Dimensions: (2x) W:50.4 x D:46.4 x H:3.8mm

## **Insert Options**

Insert Options: Duo, Injection Moulded, Rectangle Wells, Metal Pressing Pan

### **Special Features**

Cover Recess Mirror Clasp/Finger Recess Opening