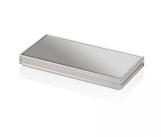

# Divine Pressed Powder (sharp corner insert)

The 'Divine' compacts have a contemporary geometric profile, subtly complemented by a cover recess feature that can be decorated for a unique branding opportunity with materials such as printed paper, textile, gel, metal or moulded plastic. The 'Divine' range can be presented in simple moulded colours or enhanced dramatically with HCP's creative secondary finishing techniques for a luxury realisation. The duo insert for the Divine Pressed Powder Compact is available as either a soft or sharp square style.

# Profile

Sharp Square

### Dimensions

Height: 13.3mm Width: 119mm Depth: 60mm Well/s Dimensions: (2x) W:50.4 x D:46.4 x H:3.8mm