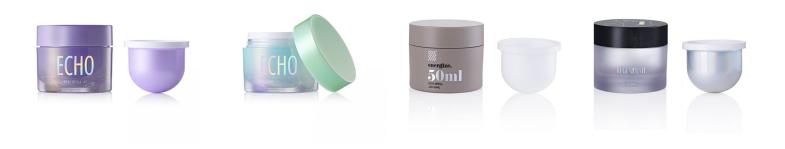

# Echo - 50ml Refill Jar

Refillable cosmetics and skincare packaging is a practical way for beauty, luxury and sustainability to co-exist. For a more environmentally conscious approach to consumption and a reduction in plastic waste, the 'Echo 50ml Refill Jar' gives consumers the opportunity to hygienically replace the inner pod with new product again... and again... and again... while retaining a stylish outer pack for a more eco-friendly approach to skincare packaging that doesn't compromise on quality. This new rechargeable skincare packaging has a stunning, premium aesthetic; the thick-walled PETG outer jar combines with an easy to replace, refillable PP inner jar that is ideally suited to creams and skincare treatments. HCP's extensive decoration and finishing capabilities give brands the freedom to enhance the outer jar and cap inline with their brand identity; ensuring longevity, capturing the attention of the discerning beauty consumer and giving the retained packaging luxurious, aspirational appeal.

## **Special Features**

Thick-walled Jar Double-walled Jar Refillable