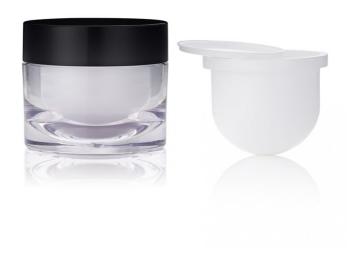

# Echo - 50ml Refill Jar

Refillable cosmetics and skincare packaging is a practical way for beauty, luxury and sustainability to co-exist. For a more environmentally conscious approach to consumption and a reduction in plastic waste, the 'Echo 50ml Refill Jar' gives consumers the opportunity to hygienically replace the inner pod with new product again... and again... and again... while retaining a stylish outer pack for a more eco-friendly approach to skincare packaging that doesn't compromise on quality. This new rechargeable skincare packaging has a stunning, premium aesthetic; the thick-walled PETG outer jar combines with an easy to replace, refillable PP inner jar that is ideally suited to creams and skincare treatments. HCP's extensive decoration and finishing capabilities give brands the freedom to enhance the outer jar and cap inline with their brand identity; ensuring longevity, capturing the attention of the discerning beauty consumer and giving the retained packaging luxurious, aspirational appeal.

#### **Materials**

Double Wall Jar/Pot: Inner Jar: PP, Outer Jar: PETG

Double Wall Cap: Inner Cap: PP, Outer Cap: SAN, Outer Cap: ABS

Shive/Cover Disc: PP

## **Special Features**

Thick-walled Jar Double-walled Jar Refillable