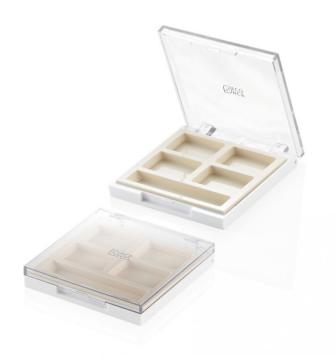

# **Fusion Square Palette (4 well)** (ECO - PCR)

As part of HCP's Eco program to offer sustainable packaging options, this item is available moulded in PCR materials. The Fusion Square Palette is a slim and contemporary eyeshadow packaging design with a quad insert and an applicator recess for an applicator. This item can be supplied with either a transparent cover for shade ID, or with an opaque cover to accommodate a full-size mirror.

## **Profile**

Sharp Square

D:26 x H: 4.7mm + (1x)W: 10x

D:55.75 x H: 4.7mm

Clear Cover/Shade ID Mirror

**Special Features** 

Clasp/Finger Recess Opening

### **Dimensions**

Height: 12mm Width: 67mm Depth: 67mm

Well/s Dimensions: (4x)W: 17.35x

### **Insert Options**

Insert Options: Quad, Applicator Recess, Injection Moulded, Square Wells, Metal Pressing Pan