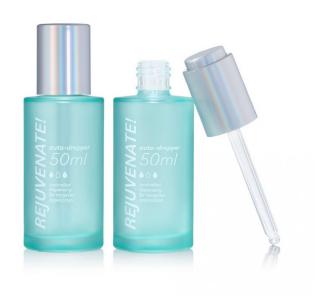

## **Auto Dropper 50ml**

HCP's 'Auto-Dropper' features an auto-loading pipette design; an innovative format for a user-friendly application experience. This cutting-edge packaging solution combines convenience, controlled dosing and hygiene; offering streamlined dispensing of skincare and cosmetics products. The 'Auto-Dropper' is offered with 30ml or 50ml glass bottles and is suited to various low viscosity skincare formulas, including serum and essence.

Height: 111mm Diameter: Ø40mm

**Bottle Type** 

Single Wall

**Nominal Capacity** 

50ml

**Materials** 

Button: PP

Dropper Collar/Shoulder: PP Pipette Dropper: PCTA, PETG Single Wall Bottle: Glass **Dosage** 

0.5cc

**Manufacturing Location** 

China