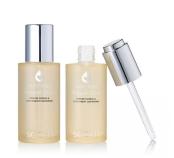

## **Auto Dropper 50ml**

HCP's 'Auto-Dropper' features an auto-loading pipette design; an innovative format for a user-friendly application experience. This cutting-edge packaging solution combines convenience, controlled dosing and hygiene; offering streamlined dispensing of skincare and cosmetics products. The 'Auto-Dropper' is offered with 30ml or 50ml glass bottles and is suited to various low viscosity skincare formulas, including serum and essence.

Height: 111mm Diameter: Ø40mm

**Bottle Type** 

Single Wall

**Nominal Capacity** 

50ml

**Materials** 

Button: PP

Dropper Collar/Shoulder: PP Pipette Dropper: PCTA, PETG Single Wall Bottle: Glass **Dosage** 

0.5cc

**Manufacturing Location** 

China