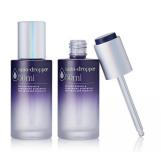

## **Auto Dropper 50ml**

HCP's 'Auto-Dropper' features an auto-loading pipette design; an innovative format for a user-friendly application experience. This cutting-edge packaging solution combines convenience, controlled dosing and hygiene; offering streamlined dispensing of skincare and cosmetics products. The 'Auto-Dropper' is offered with 30ml or 50ml glass bottles and is suited to various low viscosity skincare formulas, including serum and essence.

Height: 111mm Diameter: Ø40mm

**Bottle Type** 

Single Wall

**Nominal Capacity** 

50ml

**Materials** 

Button: PP

Dropper Collar/Shoulder: PP Pipette Dropper: PCTA, PETG Single Wall Bottle: Glass **Dosage** 

0.5cc

**Manufacturing Location** 

China