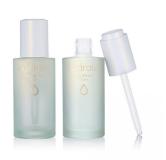

## **Auto Dropper 50ml**

HCP's 'Auto-Dropper' features an auto-loading pipette design; an innovative format for a user-friendly application experience. This cutting-edge packaging solution combines convenience, controlled dosing and hygiene; offering streamlined dispensing of skincare and cosmetics products. The 'Auto-Dropper' is offered with 30ml or 50ml glass bottles and is suited to various low viscosity skincare formulas, including serum and essence.

Height: 111mm Diameter: Ø40mm

**Bottle Type** 

Single Wall

**Nominal Capacity** 

50ml

**Materials** 

Button: PP

Dropper Collar/Shoulder: PP Pipette Dropper: PCTA, PETG Single Wall Bottle: Glass **Dosage** 

0.5cc

**Manufacturing Location** 

China