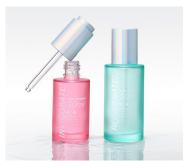

## **Auto Dropper 50ml**

HCP's 'Auto-Dropper' features an auto-loading pipette design; an innovative format for a user-friendly application experience. This cutting-edge packaging solution combines convenience, controlled dosing and hygiene; offering streamlined dispensing of skincare and cosmetics products. The 'Auto-Dropper' is offered with 30ml or 50ml glass bottles and is suited to various low viscosity skincare formulas, including serum and essence.

HCP Ref:

705K

https://www.hcpackaging.com/?post\_type=hcp\_product&p=32100

**Profile** 

Round/Cylindrical

**Dropper Type** 

Auto-Dropper

**Dimensions** 

Height: 111mm Diameter: Ø40mm

**Bottle Type** 

Single Wall

**Nominal Capacity** 

50ml

**Materials** 

Button: PP

Dropper Collar/Shoulder: PP Pipette Dropper: PCTA, PETG Single Wall Bottle: Glass **Dosage** 