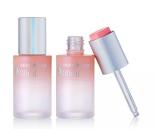

## **Auto Dropper 30ml**

HCP's 'Auto-Dropper' features an auto-loading pipette design; an innovative format for a user-friendly application experience. This cutting-edge packaging solution combines convenience, controlled dosing and hygiene; offering streamlined dispensing of skincare and cosmetics products. The 'Auto-Dropper' is offered with 30ml or 50ml glass bottles and is suited to various low viscosity skincare formulas, including serum and essence.

HCP Ref:

705J

https://www.hcpackaging.com/?post\_type=hcp\_product&p=32111

**Profile** 

Round/Cylindrical

**Dropper Type** 

Auto-Dropper

**Dimensions** 

Height: 96mm Diameter: Ø37mm

**Bottle Type** 

Single Wall

**Nominal Capacity** 

30ml

**Materials** 

Button: PP

Dropper Collar/Shoulder: PP Pipette Dropper: PCTA, PETG **Dosage** 

0.28cc

**Special Features** 

Push Button