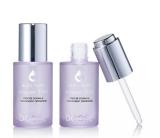

## **Auto Dropper 30ml**

HCP's 'Auto-Dropper' features an auto-loading pipette design; an innovative format for a user-friendly application experience. This cutting-edge packaging solution combines convenience, controlled dosing and hygiene; offering streamlined dispensing of skincare and cosmetics products. The 'Auto-Dropper' is offered with 30ml or 50ml glass bottles and is suited to various low viscosity skincare formulas, including serum and essence.

HCP Ref:

705J

https://www.hcpackaging.com/?post\_type=hcp\_product&p=32111

**Profile** 

Round/Cylindrical

**Dropper Type** 

Auto-Dropper

**Dimensions** 

Height: 96mm Diameter: Ø37mm

**Bottle Type** 

Single Wall

**Nominal Capacity** 

30ml

**Materials** 

Button: PP

Dropper Collar/Shoulder: PP Pipette Dropper: PCTA, PETG **Dosage** 

0.28cc

**Special Features** 

Push Button