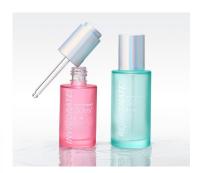

## **Auto Dropper 30ml**

HCP's 'Auto-Dropper' features an auto-loading pipette design; an innovative format for a user-friendly application experience. This cutting-edge packaging solution combines convenience, controlled dosing and hygiene; offering streamlined dispensing of skincare and cosmetics products. The 'Auto-Dropper' is offered with 30ml or 50ml glass bottles and is suited to various low viscosity skincare formulas, including serum and essence.

HCP Ref:

705J

https://www.hcpackaging.com/?post\_type=hcp\_product&p=32111

**Profile** 

Round/Cylindrical

**Dropper Type** 

Auto-Dropper

**Dimensions** 

Height: 96mm Diameter: Ø37mm

**Bottle Type** 

Single Wall

**Nominal Capacity** 

30ml

**Materials** 

Button: PP

Dropper Collar/Shoulder: PP Pipette Dropper: PCTA, PETG **Dosage** 

0.28cc

**Special Features** 

Push Button