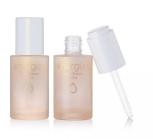

## **Auto Dropper 30ml**

HCP's 'Auto-Dropper' features an auto-loading pipette design; an innovative format for a user-friendly application experience. This cutting-edge packaging solution combines convenience, controlled dosing and hygiene; offering streamlined dispensing of skincare and cosmetics products. The 'Auto-Dropper' is offered with 30ml or 50ml glass bottles and is suited to various low viscosity skincare formulas, including serum and essence.

HCP Ref:

705J

https://www.hcpackaging.com/?post\_type=hcp\_product&p=32111

**Profile** 

Round/Cylindrical

**Dropper Type** 

Auto-Dropper

**Dimensions** 

Height: 96mm Diameter: Ø37mm

**Bottle Type** 

Single Wall

**Nominal Capacity** 

30ml

**Materials** 

Button: PP

Dropper Collar/Shoulder: PP Pipette Dropper: PCTA, PETG **Dosage** 

0.28cc

**Special Features** 

Push Button