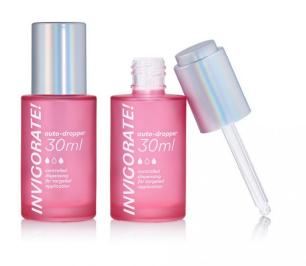

## **Auto Dropper 30ml**

HCP's 'Auto-Dropper' features an auto-loading pipette design; an innovative format for a user-friendly application experience. This cutting-edge packaging solution combines convenience, controlled dosing and hygiene; offering streamlined dispensing of skincare and cosmetics products. The 'Auto-Dropper' is offered with 30ml or 50ml glass bottles and is suited to various low viscosity skincare formulas, including serum and essence.

HCP Ref:

705J

https://www.hcpackaging.com/?post\_type=hcp\_product&p=32111

**Profile** 

Round/Cylindrical

**Dropper Type** 

Auto-Dropper

**Dimensions** 

Height: 96mm Diameter: Ø37mm

**Bottle Type** 

Single Wall

**Nominal Capacity** 

30ml

**Materials** 

Button: PP

Dropper Collar/Shoulder: PP Pipette Dropper: PCTA, PETG **Dosage** 

0.28cc

**Special Features** 

Push Button