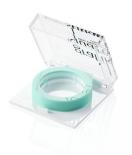

## **Insert Options**

Insert Options: Refill System, Single, Injection Moulded, Round Wells, Metal Pressing Pan

#### **Materials**

Base: PET, R-PET Cover: PET, R-PET Insert: PET, R-PET