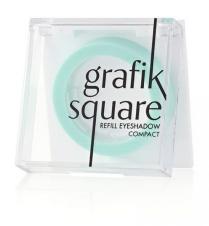

# **Grafik Square Refill Eyeshadow Compact**

As well as embodying sleek, contemporary packaging aesthetics, the 'Grafik Refill Compact' has been innovatively constructed to enable easy pan refill and disassembly. The entire compact is designed for manufacture with mono-material PET; allowing the pack to be placed into the domestic recycling stream at end-of-life, once the metal pan has been removed. For brands looking to contribute to the circular economy and reduce the demand of virgin materials, HCP offer 'Grafik' moulded with an accredited source of PCR PET.

#### **Profile**

Sharp Square

## **Dimensions**

Height: 13mm Width: 49mm Depth: 49mm

Well/s Dimensions: Ø:30 x 3.3mm

### **Special Features**

Clear Cover/Shade ID Clasp/Finger Recess Opening Refillable Mono-material Non-styrenic