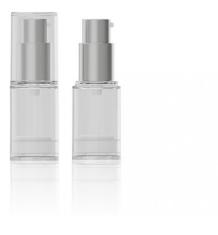

HCP Ref:

Overcap & Bottle: 705W | Pump: 701M-701WC2A-703AA

https://www.hcpackaging.com/product/affinity-airless-bottle-10ml-straight-actuator-with-cone-nozzle-alu-straight-collar-alu/

Single Wall Bottle: PP

Base: PP Piston: PE

| Profile           | Dimensions                                              | Shape                                                  | OFC                                             |
|-------------------|---------------------------------------------------------|--------------------------------------------------------|-------------------------------------------------|
| Round/Cylindrical | Height: 86mm<br>Diameter: Ø28.5mm<br>Neck Size: Ø16.2mm | Nozzle: Cone<br>Collar: Straight<br>Actuator: Straight | 16.2ml                                          |
| Nominal Capacity  | Dosage                                                  | Fixation/Neck Type                                     | Actuator Type                                   |
| 10ml              | 0.15cc/0.20cc/0.25cc                                    | Airless                                                | Standard                                        |
| Nozzle Length     | <b>Bottle Type</b>                                      | Base Type                                              | Materials                                       |
| 1.75mm / 3.30mm   | Single Wall                                             | Disc                                                   | Overcap: PP<br>Actuator: PP, AL<br>Pump: PP, AL |