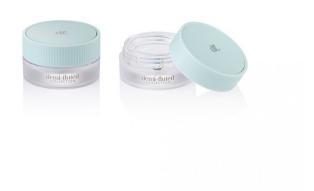

# Magni Pot (small/5ml) with Fluted **Recess Cap**

The popular PETG Magni Pot is suitable for products in 5ml, 15ml and 30ml sizes; admired for the premium glass-like effect of its extra thick base. With great compatibility for skincare, foundation and waterproof formulations, these items come with a fluted screw thread cap and can be supplied with PE or PET liners to suit different formulas. Ideal for gel, enamel, textile or or jewel top-plates.

## **Special Features**

Thick-walled Jar Cap Recess

Height: 20.7mm

#### **Dimensions**

Diameter: 36.6mm

#### **Materials**

Single Wall Jar/Pot: PETG Single Wall Cap: ABS+SAN (with

wad)