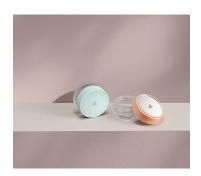

# Magni Pot (small/5ml) with Fluted **Recess Cap**

The popular PETG Magni Pot is suitable for products in 5ml, 15ml and 30ml sizes; admired for the premium glass-like effect of its extra thick base. With great compatibility for skincare, foundation and waterproof formulations, these items come with a fluted screw thread cap and can be supplied with PE or PET liners to suit different formulas. Ideal for gel, enamel, textile or or jewel top-plates.

## **Special Features**

Thick-walled Jar Cap Recess

Height: 20.7mm

#### **Dimensions**

Diameter: 36.6mm

#### **Materials**

Single Wall Jar/Pot: PETG Single Wall Cap: ABS+SAN (with

wad)