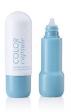

# **Color Capsule 15ml**

The 'Color Capsule' is an innovative new pack design from HCP's Design Futures team that embodies contemporary sensibilities with its elongated, domed profile. Designed to enhance the appeal of skincare and complexion products, this portable packaging exemplifies beauty and desirability. The lightweight and flexible tottle, in contrast to the cool touch of the aluminium cap, creates a visually striking and tactile combination. This sleek design not only elevates the product's aesthetic but ensures convenient, on-the-go use. The squeezable 15ml tottle and slender nozzle enable controlled and targeted application, while its compact format makes it ideal for travel; portable and pocket-sized.