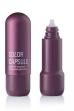

# **Color Capsule 15ml**

The 'Color Capsule' is an innovative new pack design from HCP's Design Futures team that embodies contemporary sensibilities with its elongated, domed profile. Designed to enhance the appeal of skincare and complexion products, this portable packaging exemplifies beauty and desirability. The lightweight and flexible tottle, in contrast to the cool touch of the aluminium cap, creates a visually striking and tactile combination. This sleek design not only elevates the product's aesthetic but ensures convenient, on-the-go use. The squeezable 15ml tottle and slender nozzle enable controlled and targeted application, while its compact format makes it ideal for travel; portable and pocket-sized.