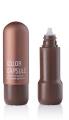

# **Color Capsule 15ml**

The 'Color Capsule' is an innovative new pack design from HCP's Design Futures team that embodies contemporary sensibilities with its elongated, domed profile. Designed to enhance the appeal of skincare and complexion products, this portable packaging exemplifies beauty and desirability. The lightweight and flexible tottle, in contrast to the cool touch of the aluminium cap, creates a visually striking and tactile combination. This sleek design not only elevates the product's aesthetic but ensures convenient, on-the-go use. The squeezable 15ml tottle and slender nozzle enable controlled and targeted application, while its compact format makes it ideal for travel; portable and pocket-sized.