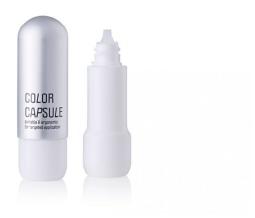

# **Color Capsule 15ml**

The 'Color Capsule' is an innovative new pack design from HCP's Design Futures team that embodies contemporary sensibilities with its elongated, domed profile. Designed to enhance the appeal of skincare and complexion products, this portable packaging exemplifies beauty and desirability. The lightweight and flexible tottle, in contrast to the cool touch of the aluminium cap, creates a visually striking and tactile combination. This sleek design not only elevates the product's aesthetic but ensures convenient, on-the-go use. The squeezable 15ml tottle and slender nozzle enable controlled and targeted application, while its compact format makes it ideal for travel; portable and pocket-sized.