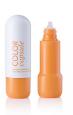

# **Color Capsule 15ml**

The 'Color Capsule' is an innovative new pack design from HCP's Design Futures team that embodies contemporary sensibilities with its elongated, domed profile. Designed to enhance the appeal of skincare and complexion products, this portable packaging exemplifies beauty and desirability. The lightweight and flexible tottle, in contrast to the cool touch of the aluminium cap, creates a visually striking and tactile combination. This sleek design not only elevates the product's aesthetic but ensures convenient, on-the-go use. The squeezable 15ml tottle and slender nozzle enable controlled and targeted application, while its compact format makes it ideal for travel; portable and pocket-sized.