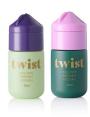

Introducing the 'Twist Tottle 30ml' from HCP's Design Futures Team: an innovative new packaging design for liquid cosmetics and skincare products. With its one-handed dispensing feature, this clever pack allows for easy, accessible and convenient use of products such as sunscreen, foundation and serum as well as haircare. The unique twist-opening design function eliminates the need for a separate overcap, reducing overall component parts. Perfect for travel, the tottle's squeezability and portable size makes it an ideal choice for on-the-go beauty products.

https://www.hcpackaging.com/product/twist-tottle-30ml/

**Dimensions** 

Height: 81.1 mm Diameter: 34mm OFC

35.7ml

Materials

**Manufacturing Location** 

Bottle: Surlyn®, PP, R-PP, PP + POE, PE, R-PP + POE, R-PE, PE +

EVOH, R-PE + EVOH Single Wall Cap: PP China