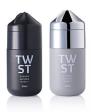

Introducing the 'Twist Tottle 30ml' from HCP's Design Futures Team: an innovative new packaging design for liquid cosmetics and skincare products. With its one-handed dispensing feature, this clever pack allows for easy, accessible and convenient use of products such as sunscreen, foundation and serum as well as haircare. The unique twist-opening design function eliminates the need for a separate overcap, reducing overall component parts. Perfect for travel, the tottle's squeezability and portable size makes it an ideal choice for on-the-go beauty products.