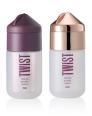

Introducing the 'Twist Tottle 30ml' from HCP's Design Futures Team: an innovative new packaging design for liquid cosmetics and skincare products. With its one-handed dispensing feature, this clever pack allows for easy, accessible and convenient use of products such as sunscreen, foundation and serum as well as haircare. The unique twist-opening design function eliminates the need for a separate overcap, reducing overall component parts. Perfect for travel, the tottle's squeezability and portable size makes it an ideal choice for on-the-go beauty products.

https://www.hcpackaging.com/product/twist-tottle-30ml/

**Dimensions** 

Height: 81.1 mm Diameter: 34mm OFC

35.7ml

Materials

**Manufacturing Location** 

Bottle: Surlyn®, PP, R-PP, PP + POE, PE, R-PP + POE, R-PE, PE +

EVOH, R-PE + EVOH Single Wall Cap: PP China