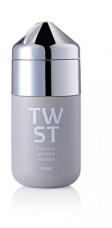

Introducing the 'Twist Tottle 30ml' from HCP's Design Futures Team: an innovative new packaging design for liquid cosmetics and skincare products. With its one-handed dispensing feature, this clever pack allows for easy, accessible and convenient use of products such as sunscreen, foundation and serum as well as haircare. The unique twist-opening design function eliminates the need for a separate overcap, reducing overall component parts. Perfect for travel, the tottle's squeezability and portable size makes it an ideal choice for on-the-go beauty products.

https://www.hcpackaging.com/product/twist-tottle-30ml/

**Dimensions** 

Height: 81.1 mm Diameter: 34mm OFC

35.7ml

Materials

**Manufacturing Location** 

Bottle: Surlyn®, PP, R-PP, PP + POE, PE, R-PP + POE, R-PE, PE +

EVOH, R-PE + EVOH Single Wall Cap: PP China