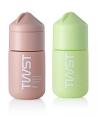

Introducing the 'Twist Tottle 30ml' from HCP's Design Futures Team: an innovative new packaging design for liquid cosmetics and skincare products. With its one-handed dispensing feature, this clever pack allows for easy, accessible and convenient use of products such as sunscreen, foundation and serum as well as haircare. The unique twist-opening design function eliminates the need for a separate overcap, reducing overall component parts. Perfect for travel, the tottle's squeezability and portable size makes it an ideal choice for on-the-go beauty products.