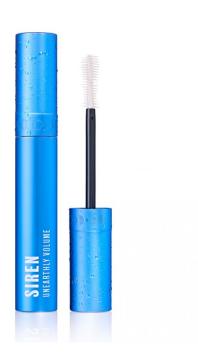

# 13mm Magnum Chubby Mascara

An elegant all aluminium, classic cylindrical mascara pack with a raised section to the cap; part of the luxurious HCP stock Magnum range. The cool metal exterior can be anodised with a matt, satin or shiny finish in a variety of colours while branding can be added via screen printing, hot foiling or double anodising.

## Dimensions

Height: 124mm Diameter: 18.75mm Neck Size: 13mm

**Applicator Brush Options** 