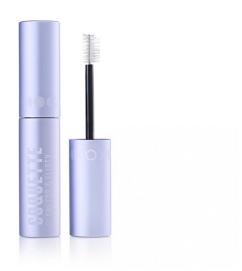

## 13mm Magnum Promo Mascara

An elegant all aluminium, classic cylindrical promo mascara or brow pack; part of the luxurious HCP stock Magnum range. The cool metal exterior can be anodised with a matt, satin or shiny finish in a variety of colours while branding can be added via screen printing, hot foiling or double-anodising. Also available as a full size or mid size version.