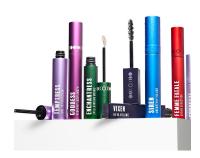

## 13mm Magnum Promo Mascara

An elegant all aluminium, classic cylindrical promo mascara or brow pack; part of the luxurious HCP stock Magnum range. The cool metal exterior can be anodised with a matt, satin or shiny finish in a variety of colours while branding can be added via screen printing, hot foiling or double-anodising. Also available as a full size or mid size version.