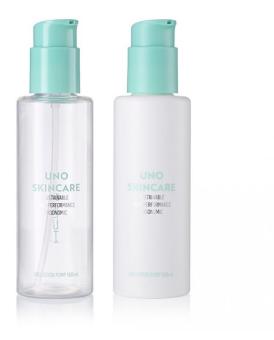

## **UNO Lotion Pump 150ml**

A ready-to-recycle 150ml atmospheric pump constructed from monomaterial PP & PE polyolefin family. To remove contamination in the recycling stream, the pump engine is constructed with a plastic spring. PCR materials are available.

HCP Ref:

Pump: 702G (Pilot Tool)

Bottle: 702R

https://www.hcpackaging.com/product/uno-lotion-pump-150ml/

**Special Features** 

Lock System Mono Material

| Profile           | Snape                                  | Dimensions                                                     | Nominal Capacity                                                                                  |
|-------------------|----------------------------------------|----------------------------------------------------------------|---------------------------------------------------------------------------------------------------|
| Round/Cylindrical | Collar: Straight<br>Actuator: Teardrop | Height: 159.8mm<br>Diameter: Ø45.1mm<br>Neck Size: GCMI 24/410 | 150ml                                                                                             |
| Dosage            | Pump Type                              | Bottle Type                                                    | Materials                                                                                         |
| 0.3cc             | Screw-on<br>Lotion Pump                | Single Wall                                                    | Actuator/Push Button: PP<br>Pump Collar/Shoulder: PP<br>Dip Tube: LDPE<br>Single Wall Bottle: PET |