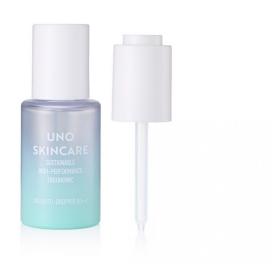

## **UNO Auto Dropper 50ml**

HCP's 'UNO Auto-Dropper' features an auto-loading pipette design; an innovative format for a user-friendly application experience. The auto-dropper engine is constructed from mono-material PP & PE polyolefin family. To remove contamination in the recycling stream, the engine is constructed with a plastic spring, while traditional rubber/silicone dropper bulbs and glass pipettes are also replaced with PP. This ready-to-recycle packaging solution combines sustainability, convenience, controlled dosing and hygiene; offering streamlined dispensing of skincare and cosmetics products. The 'Auto-Dropper' is offered with a 50ml PETG bottle and is suited to various low viscosity skincare formulas, including serum and essence.

HCP Ref: 705Y (Pilot Tool)

https://www.hcpackaging.com/?post\_type=hcp\_product&p=33418

| Profile           | Dimensions                        |
|-------------------|-----------------------------------|
| Round/Cylindrical | Height: 99.3mm<br>Diameter: Ø40mm |
| _                 |                                   |

| Dropper Type | Bottle Type |
|--------------|-------------|
| Auto-Dropper | Single Wall |
|              |             |

| Manufacturing Location |  |
|------------------------|--|

China

| Nominal Capacity | Dosage |
|------------------|--------|
| 50ml             | 0.5cc  |

| Materials                   | Special Features |
|-----------------------------|------------------|
| Button: PP                  | Mono Material    |
| Dropper Collar/Shoulder: PP | Auto-Dropper     |
| Pipette Dropper: PP         |                  |
| Single Wall Bottle: PETG    |                  |