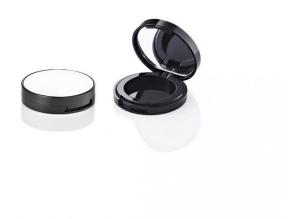

An evolution of the highly popular Fusion Round range, the 'Deco' extension offers the addition of a versatile decorative feature. A variety of top-plates can be incorporated, such as plastic, metal, gel, paper or fabric. With the opportunity to incorporate a decorative top-plate feature, this compact is a great choice for limited edition launches. This pack us also suitable for concealer or colour corrector products. The cover and top-plate is currently pilot tool only.

96N (Cover with recess pilot tool)

https://www.hcpackaging.com/product/fusion-round-deco-eyeshadow/

### **Profile**

Round

### **Dimensions**

Height: 10.7mm Diameter: 43mm

Well/s Dimensions: Ø30x4.79mm

# **Special Features**

Cover Recess Mirror

Clasp/Finger Recess Opening