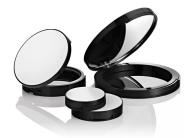

An evolution of the highly popular Fusion Round range, the 'Deco' extension offers the addition of a versatile decorative feature. A variety of top-plates can be incorporated, such as plastic, metal, gel, paper or fabric. With the opportunity to incorporate a decorative top-plate feature, this compact is a great choice for limited edition launches. This pack us also suitable for concealer or colour corrector products. The cover and top-plate is currently pilot tool only.

96N (Cover with recess pilot tool)

https://www.hcpackaging.com/product/fusion-round-deco-eyeshadow/

### **Profile**

Round

### **Dimensions**

Height: 10.7mm Diameter: 43mm

Well/s Dimensions: Ø30x4.79mm

# **Special Features**

Cover Recess Mirror

Clasp/Finger Recess Opening