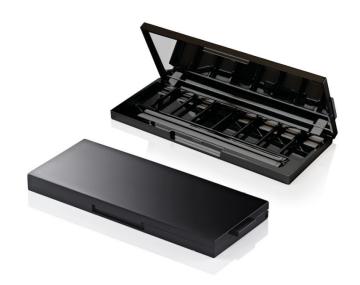

# Fusion Rectangular Gallery Kit (with tab)

The 'Fusion Square' range offers the widest choice of compacts, palettes and kits in HCP's stock portfolio. The Fusion Rectangular Gallery Kit with Tab follows the slim, minimal aesthetics of the Fusion range, with an option to add a hanging charm for a unique touch.

## **Profile**

Sharp Square

## **Dimensions**

Height: 10mm Width: 120mm Depth: 50.2mm

Well/s Dimensions: (8x) W:13 x D:27 x H:4mm (1x) W:96 x D:10 x H:4mm (Applicator Recess)

#### **Insert Options**

Insert Options: Multi, Injection Moulded, Rectangle Wells, Metal Pressing Pan, Applicator Recess

#### **Special Features**

Mirror

Clasp/Finger Recess Opening