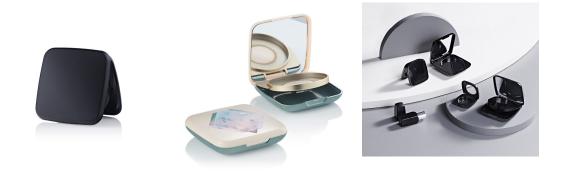

# Luna Square Wet & Dry Compact

A stunning collection of compacts with soft yet structural shapes, echoing organic forms. The Luna range is now extended to five compact options for a contemporary choice of stock packaging. A full size lipstick is also available in the Luna range.