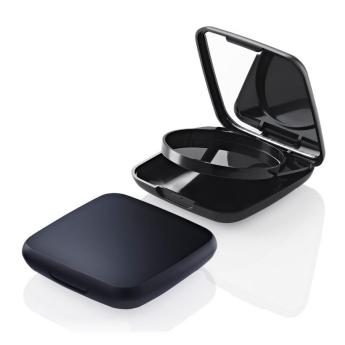

# Luna Square Wet & Dry Compact

A stunning collection of compacts with soft yet structural shapes, echoing organic forms. The Luna range is now extended to five compact options for a contemporary choice of stock packaging. A full size lipstick is also available in the Luna range.

## Profile

Soft Square

## Dimensions

Height: 19.2mm Width: 73mm Depth: 73mm Well/s Dimensions: Ø:59 x 4.9mm

### **Insert Options**

Insert Options: Single, Injection Moulded, Round Wells, Metal Pressing Pan

#### **Special Features**

Mirror Clasp/Finger Recess Opening