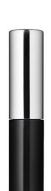

## 13mm Promo Waterproof Mascara (aluminium cap)

The Promo mascara is a shorter version of its full size counterpart so is compatible with the same brushes to achieve the same make-up claims. The approximate declared fill is 4-5ml. Available with a PP, HDPE or PET bottle for cream or waterproof formulations.

HCP Ref:

XP07093-00 (AL cap)

https://www.hcpackaging.com/product/13mm-promo-waterproof-mascara-al-

| Profile           | Dimensions   | OFC   | Materials        |
|-------------------|--------------|-------|------------------|
| Round/Cylindrical | Height: 89mm | 7.7ml | Wiper: LDPE, NBR |

Diameter: 16mm Rod: POM Cap: AL Neck Size: 13mm

**Manufacturing Location** 

Bottle: PET **Applicator Brush Options Bottle Injection Process** 

IBM Fibre Brushes North America Plastic Brushes