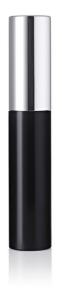

## 15mm Jumbo Mascara (aluminium cap) – US

The Jumbo mascara is the largest stock pack offering in terms of neck size and overall aesthetic. This pack is available with either an ABS or aluminium cap option for a cool touch.

HCP Ref: 08738-00 (AL cap) https://www.hcpackaging.com/product/fusion-round-magnum/

| Profile                         | Dimensions                                         | OFC                    | Materials                                            |
|---------------------------------|----------------------------------------------------|------------------------|------------------------------------------------------|
| Round/Cylindrical               | Height: 110mm<br>Diameter: 20mm<br>Neck Size: 15mm | 18.3ml                 | Wiper: TPE<br>Rod: POM<br>Cap: AL<br>Bottle: PP, PET |
| <b>Bottle Injection Process</b> | Applicator Brush Options                           | Manufacturing Location |                                                      |
| IBM                             | Fibre Brushes                                      | China                  |                                                      |