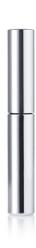

This version of the Mini mascara is a classic cylindrical pack with a aluminium cap and slender profile. An ideal pack size for travel or gift ranges.

HCP Ref:

65B

https://www.hcpackaging.com/product/10mm-mini-slim-mascara-al-cap/

IBM

| Profile                         | Dimensions                                        | OFC                    | Materials                                        |
|---------------------------------|---------------------------------------------------|------------------------|--------------------------------------------------|
| Round/Cylindrical               | Height: 88mm<br>Diameter: 13mm<br>Neck Size: 10mm | 4.7ml                  | Wiper: LDPE<br>Rod: POM<br>Cap: AL<br>Bottle: PP |
| <b>Bottle Injection Process</b> | Applicator Brush Options                          | Manufacturing Location |                                                  |

Asia

Fibre Brushes