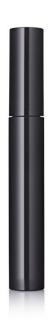

# 13mm Standard/Trade Size Mascara

HCP's Standard 13mm cylindrical mascara is an incredibly versatile pack for mass through to prestige brands. Available with either a PP or PET bottle, this pack suits either crème or waterproof formulations and is a co-ordinated choice for any round cosmetics range. A 3.6mm diameter rod is available for brow/lash treatments.

Round/Cylindrical

Height: 121mm Diameter: 16mm Neck Size: 13mm

**Dimensions** 

#### **OFC**

PP: 13.5ml | PET: 12.7ml

#### **Materials**

Wiper: LDPE, NBR Rod: POM, PBT Cap: ABS, PP Bottle: PP, PET