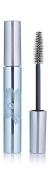

# 13mm Standard/Trade Size Mascara

HCP's Standard 13mm cylindrical mascara is an incredibly versatile pack for mass through to prestige brands. Available with either a PP or PET bottle, this pack suits either crème or waterproof formulations and is a co-ordinated choice for any round cosmetics range. A 3.6mm diameter rod is available for brow/lash treatments.

Round/Cylindrical

Height: 121mm Diameter: 16mm Neck Size: 13mm

**Dimensions** 

#### **OFC**

PP: 13.5ml | PET: 12.7ml

#### **Materials**

Wiper: LDPE, NBR Rod: POM, PBT Cap: ABS, PP Bottle: PP, PET