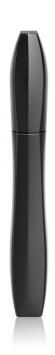

## 12mm Hourglass Mascara

This feminine hourglass shaped mascara pack has an elongated profile and click closure for premium feel.

HCP Ref:

64Y

https://www.hcpackaging.com/product/12mm-hourglass-mascara/

| Profile                         | Dimensions                                         | OFC              | Materials                                              |
|---------------------------------|----------------------------------------------------|------------------|--------------------------------------------------------|
| Other                           | Height: 137mm<br>Diameter: 17mm<br>Neck Size: 12mm | 15.5ml           | Wiper: LDPE, NBR<br>Rod: POM<br>Cap: ABS<br>Bottle: PP |
| <b>Bottle Injection Process</b> | <b>Applicator Brush Options</b>                    | Special Features | Manufacturing Location                                 |
| IBM                             | Fibre Brushes                                      | Click Closure    | Asia                                                   |