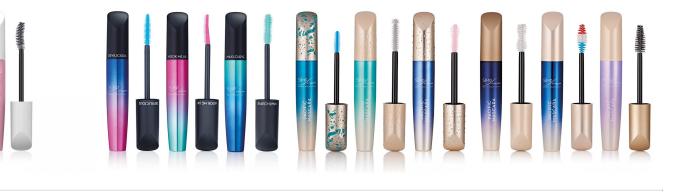

# 14.5mm Pacific Mascara

The Pacific mascara stock pack has a luxurious tapered profile, with a gently sloping tear-drop surface to the cap. With extensive decoration capabilities and options for both twisted-wire and micro-precision moulded plastic brushes, this is a stand-out star of HCP's mascara offering. It is compatible with multiple brush types, rod and wiper combinations. This pack has a premium click closures and a decoration orientation feature to ensure a satisfying and high-end result. Cap options with straight, flat top-plate and dome top-plate are also available. For brands looking to optimise their sustainable credentials via PCR materials, the bottle can be moulded in 30% R-PP or R-PET, the cap in 100% R-ABS and the rod in 50% R-PBT.

#### Dimensions

Height: 124mm Diameter: 19.5mm Neck Size: 14.5mm

**Applicator Brush Options** 