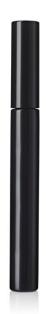

## 10mm Slim Cylindrical Tall Mascara (extra tall)

This slim tall pack is available with a choice of cap: straight profile in either plastic or aluminium for a more premium touch, or with a flared profile.

HCP Ref: VK120/FL121

https://www.hcpackaging.com/product/10mm-slim-tall-mascara-plastic-cap/

IBM

| Profile                  | Dimensions                                           | OFC                    | Materials                                          |
|--------------------------|------------------------------------------------------|------------------------|----------------------------------------------------|
| Round/Cylindrical        | Height: 131.5mm<br>Diameter: 14mm<br>Neck Size: 10mm | 11.5ml                 | Wiper: LDPE<br>Rod: PP<br>Cap: SAN<br>Bottle: PETG |
| Bottle Injection Process | Applicator Brush Options                             | Manufacturing Location |                                                    |