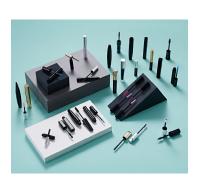

## 10mm Slim Cylindrical Tall Mascara (extra tall)

This slim tall pack is available with a choice of cap: straight profile in either plastic or aluminium for a more premium touch, or with a flared profile.

HCP Ref: VK120/FL121

https://www.hcpackaging.com/product/10mm-slim-tall-mascara-plastic-cap/



IBM



| Profile                  | Dimensions                                           | OFC                    | Materials                                          |
|--------------------------|------------------------------------------------------|------------------------|----------------------------------------------------|
| Round/Cylindrical        | Height: 131.5mm<br>Diameter: 14mm<br>Neck Size: 10mm | 11.5ml                 | Wiper: LDPE<br>Rod: PP<br>Cap: SAN<br>Bottle: PETG |
| Bottle Injection Process | Applicator Brush Options                             | Manufacturing Location |                                                    |

Europe

Fibre Brushes

Plastic Brushes