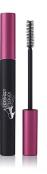

## 10mm Slim Cylindrical Tall Mascara (extra tall)

This slim tall pack is available with a choice of cap: straight profile in either plastic or aluminium for a more premium touch, or with a flared profile.

HCP Ref: VK120/FL121

https://www.hcpackaging.com/product/10mm-slim-tall-mascara-plastic-cap/



IBM



| Profile                  | Dimensions                                           | OFC                    | Materials                                          |
|--------------------------|------------------------------------------------------|------------------------|----------------------------------------------------|
| Round/Cylindrical        | Height: 131.5mm<br>Diameter: 14mm<br>Neck Size: 10mm | 11.5ml                 | Wiper: LDPE<br>Rod: PP<br>Cap: SAN<br>Bottle: PETG |
| Bottle Injection Process | Applicator Brush Options                             | Manufacturing Location |                                                    |

Europe

Fibre Brushes

Plastic Brushes