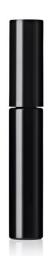

# 10mm Cylindrical Mid Mascara

A classic cylindrical pack which can be offered with either mid or tall bottle dimensions and is an ideal choice to pair with a variety of twisted-wire brushes.

HCP Ref: VK118/FL101

https://www.hcpackaging.com/product/10mm-cylindrical-mid-mascara/

**Materials** 

Wiper: LDPE Rod: PP

Cap: SAN Bottle: PET

| Profile | • |
|---------|---|
|---------|---|

Round/Cylindrical

## **Dimensions**

Height: 106mm

Diameter: 17mm Neck Size: 10mm

## **OFC**

10.7ml

**Manufacturing Location** 