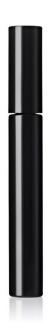

## 10mm Cylindrical Tall Mascara

A classic cylindrical pack which can be offered with either mid or tall bottle dimensions and is an ideal choice to pair with a variety of twisted-wire brushes.

HCP Ref:

SAN Cap: VK118 Tall PP Bottle: FL198

https://www.hcpackaging.com/product/10mm-cylindrical-tall-mascara/

IBM

| Profile                         | Dimensions                                         | OFC                    | Materials                                        |
|---------------------------------|----------------------------------------------------|------------------------|--------------------------------------------------|
| Round/Cylindrical               | Height: 131mm<br>Diameter: 17mm<br>Neck Size: 10mm | 15.5ml                 | Wiper: LDPE<br>Rod: PP<br>Cap: SAN<br>Bottle: PP |
| <b>Bottle Injection Process</b> | Applicator Brush Options                           | Manufacturing Location |                                                  |