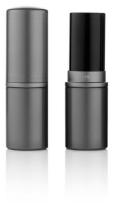

# **Circa Lipstick**

The Circa Lipstick is a full size cylindrical lipstick with an aluminium collar that creates a ring around the centre, allowing it to fit into many ranges with a round profile. The swivel mechanism is HCP's unique 'super smooth' design and the cup is designed to accommodate a 12.1mm or 12.7mm diameter bullet. The cover and base-cap are injection moulded components and the A-shell is manufactured in anodised aluminium. The covers and bases can only be moulded in opaque PS materials.

### Profile

Round/Cylindrical

Special Features

Exposed Ring Fit Weight in base Orientation (decoration)

### Dimensions

Height: 66mm Diameter: 20mm