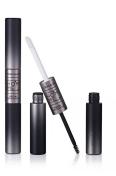

## 10mm Double Ended Slim Waterproof Mascara

A double-ended mascara pack that is ideal for limited edition products or for a combination of mascara and primer. The slim silhouette is modern and sleek and is ideal for a variety of twisted-wire brushes.

HCP Ref: ZW314/FL126

https://www.hcpackaging.com/product/10mm-double-ended-waterproof-mascara/

**Materials** 

**Profile** 

**Dimensions** 

| Round/Cylindrical        | Height: 121mm<br>Diameter: 14mm<br>Neck Size: 10mm | 5ml x 2                  | Wiper: LDPE<br>Rod: PP<br>Bottle: PET               |
|--------------------------|----------------------------------------------------|--------------------------|-----------------------------------------------------|
| Bottle Injection Process | Applicator Brush Options                           | Special Features         | Middle Connector: Aluminium  Manufacturing Location |
| IBM                      | Fibre Brushes                                      | Double-ended/Combination | Europe                                              |