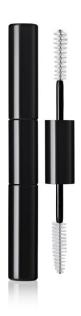

## 10mm Double Ended Slim Waterproof Mascara

A double-ended mascara pack that is ideal for limited edition products or for a combination of mascara and primer. The slim silhouette is modern and sleek and is ideal for a variety of twisted-wire brushes.

HCP Ref: ZW314/FL126

https://www.hcpackaging.com/product/10mm-double-ended-waterproof-mascara/

**Materials** 

**Profile** 

**Dimensions** 

| Round/Cylindrical        | Height: 121mm<br>Diameter: 14mm<br>Neck Size: 10mm | 5ml x 2                  | Wiper: LDPE<br>Rod: PP<br>Bottle: PET               |
|--------------------------|----------------------------------------------------|--------------------------|-----------------------------------------------------|
| Bottle Injection Process | Applicator Brush Options                           | Special Features         | Middle Connector: Aluminium  Manufacturing Location |
| IBM                      | Fibre Brushes                                      | Double-ended/Combination | Europe                                              |