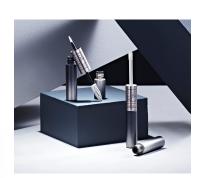

## 10mm Double Ended Slim Waterproof Mascara

A double-ended mascara pack that is ideal for limited edition products or for a combination of mascara and primer. The slim silhouette is modern and sleek and is ideal for a variety of twisted-wire brushes.

HCP Ref: ZW314/FL126

https://www.hcpackaging.com/product/10mm-double-ended-waterproof-mascara/

**Materials** 

**Profile** 

**Dimensions** 

| Round/Cylindrical        | Height: 121mm<br>Diameter: 14mm<br>Neck Size: 10mm | 5ml x 2                  | Wiper: LDPE<br>Rod: PP<br>Bottle: PET               |
|--------------------------|----------------------------------------------------|--------------------------|-----------------------------------------------------|
| Bottle Injection Process | Applicator Brush Options                           | Special Features         | Middle Connector: Aluminium  Manufacturing Location |
| IBM                      | Fibre Brushes                                      | Double-ended/Combination | Europe                                              |