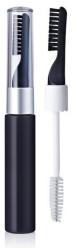

## 10mm Mid Waterproof Mascara with Brush Groomer

This 2-in-1 pack offers a mascara brush combined with a tufted brush grooming tool, protected by a clear cap. It is available with a mini, mid or tall size bottle.

HCP Ref: BK102/VK146/FL101 https://www.hcpackaging.com/product/10mm-mid-mascara-w-brushgroomer/

| Profile                         | Dimensions                                         | OFC              | Materials                                         |
|---------------------------------|----------------------------------------------------|------------------|---------------------------------------------------|
| Round/Cylindrical               | Height: 121mm<br>Diameter: 17mm<br>Neck Size: 10mm | 10.7ml           | Wiper: LDPE<br>Rod: PP<br>Cap: SAN<br>Bottle: PET |
| <b>Bottle Injection Process</b> | Applicator Brush Options                           | Special Features | Manufacturing Location                            |
|                                 |                                                    | •                | 0                                                 |