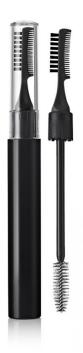

# 10mm Tall Mascara with Brow Groomer

This 2-in-1 pack offers a mascara brush combined with a 2-sided grooming tool, protected by a clear cap. It is available with a mini, mid or tall size bottle.

HCP Ref: Tool: BK110 Cap: VK146 PP Bottle: FL198

# **Applicator Brush Options**

Fibre Brushes Plastic Brushes Eyeliner Tip **Grooming Tool** 

# **Special Features**

Double-ended/Combination