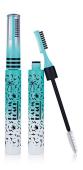

# 10mm Tall Mascara with Brow Groomer

This 2-in-1 pack offers a mascara brush combined with a 2-sided grooming tool, protected by a clear cap. It is available with a mini, mid or tall size bottle.

HCP Ref: Tool: BK110 Cap: VK146 PP Bottle: FL198

# **Applicator Brush Options**

Fibre Brushes Plastic Brushes Eyeliner Tip **Grooming Tool** 

# **Special Features**

Double-ended/Combination