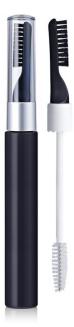

## 10mm Tall Mascara with Brush Groomer

This 2-in-1 pack offers a mascara brush combined with a tufted brush grooming tool, protected by a clear cap. It is available with a mini, mid or tall size bottle.

HCP Ref: Tool: BK102 Cap: VK146 PP Bottle: FL198 https://www.hcpackaging.com/product/10mm-tall-mascara-w-brushgroomer/

| Profile                  | Dimensions                                                        | OFC                      | Materials                                        |
|--------------------------|-------------------------------------------------------------------|--------------------------|--------------------------------------------------|
| Round/Cylindrical        | Height: 147mm<br>Diameter: 17mm<br>Neck Size: 10mm                | 15ml                     | Wiper: LDPE<br>Rod: PP<br>Cap: SAN<br>Bottle: PP |
| Bottle Injection Process | Applicator Brush Options                                          | Special Features         | Manufacturing Location                           |
| IBM                      | Fibre Brushes<br>Plastic Brushes<br>Eyeliner Tip<br>Grooming Tool | Double-ended/Combination | Europe                                           |