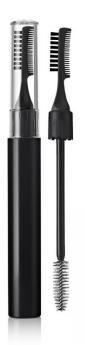

# 10mm Tall Waterproof Mascara with Brow Groomer

This 2-in-1 pack offers a mascara brush combined with a 2-sided grooming tool, protected by a clear cap. It is available with a tall or mid size bottle.

# **Applicator Brush Options**

Fibre Brushes Plastic Brushes Eyeliner Tip **Grooming Tool** 

### **Special Features**

Double-ended/Combination