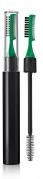

# 10mm Tall Waterproof Mascara with Brow Groomer

This 2-in-1 pack offers a mascara brush combined with a 2-sided grooming tool, protected by a clear cap. It is available with a tall or mid size bottle.

# **Applicator Brush Options**

Fibre Brushes Plastic Brushes Eyeliner Tip **Grooming Tool** 

### **Special Features**

Double-ended/Combination