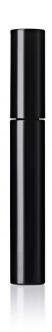

## 12mm Cylindrical Mascara

A classic cylindrical pack with a slim wall bottle construction for waterproof formulas.

HCP Ref:

PP Cap: VK214 | SAN Cap: VK117 | PET Bottle: FL189

https://www.hcpackaging.com/product/12mm-cylindrical-mid-waterproof-

mascara

| Profile                         | Dimensions                                         | OFC                    | Materials                                             |
|---------------------------------|----------------------------------------------------|------------------------|-------------------------------------------------------|
| Round/Cylindrical               | Height: 121mm<br>Diameter: 17mm<br>Neck Size: 12mm | 13ml                   | Wiper: LDPE<br>Rod: PP<br>Cap: SAN, PP<br>Bottle: PET |
| <b>Bottle Injection Process</b> | Applicator Brush Options                           | Manufacturing Location |                                                       |
| IBM                             | Fibre Brushes Plastic Brushes                      | Europe                 |                                                       |