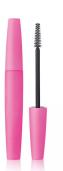

# 12mm Slim Tapered Mascara

The Slim Tapered mascara has a beautifully slender profile with a softly tapered cap and bottle for ergonomic handling and a highly contemporary aesthetic. Ideally paired with HCP's twisted-wire mascara brushes to achieve various lash looks.

## **Applicator Brush Options**

Fibre Brushes