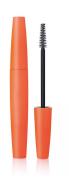

# 12mm Slim Tapered Mascara

The Slim Tapered mascara has a beautifully slender profile with a softly tapered cap and bottle for ergonomic handling and a highly contemporary aesthetic. Ideally paired with HCP's twisted-wire mascara brushes to achieve various lash looks.

## **Applicator Brush Options**

Fibre Brushes