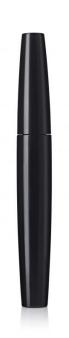

# 12mm Slim Tapered Mascara

The Slim Tapered mascara has a beautifully slender profile with a softly tapered cap and bottle for ergonomic handling and a highly contemporary aesthetic. Ideally paired with HCP's twisted-wire mascara brushes to achieve various lash looks.

HCP Ref: Cap: VK110 PP Bottle: FL204

https://www.hcpackaging.com/product/12mm-slim-tapered-mascara/

| _ |    |     |    |
|---|----|-----|----|
| P | rn | fil | ما |
|   | ·· |     |    |

Flared/Tapered

#### **Dimensions**

Height: 136mm Diameter: 18mm Neck Size: 12mm