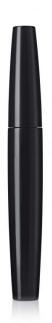

## **12mm Slim Tapered Waterproof Mascara**

The Slim Tapered mascara has a beautifully slender profile with a softly tapered cap and bottle for ergonomic handling and a highly contemporary aesthetic. Ideally paired with HCP's twisted-wire mascara brushes to achieve various lash looks.

HCP Ref: VK110/FL230

https://www.hcpackaging.com/?post\_type=hcp\_product&p=772

EBM

| Profile                         | Dimensions                                         | OFC                    | Materials                                          |
|---------------------------------|----------------------------------------------------|------------------------|----------------------------------------------------|
| Flared/Tapered                  | Height: 136mm<br>Diameter: 18mm<br>Neck Size: 12mm | 13.5ml                 | Wiper: LDPE<br>Rod: PP<br>Cap: SAN<br>Bottle: PETP |
| <b>Bottle Injection Process</b> | <b>Applicator Brush Options</b>                    | Manufacturing Location |                                                    |