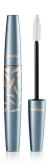

## **12mm Slim Tapered Waterproof Mascara**

The Slim Tapered mascara has a beautifully slender profile with a softly tapered cap and bottle for ergonomic handling and a highly contemporary aesthetic. Ideally paired with HCP's twisted-wire mascara brushes to achieve various lash looks.

Europe

Fibre Brushes