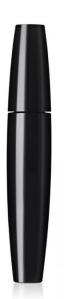

## 14mm Tapered Tall Mascara (Tapered cap)

The tapered mascara has an elegant silhouette and is available with a mid or tall bottle. This pack is suitable for use with either a twisted-wire or microprecision moulded plastic brush and is offered with a variety of cap options.

HCP Ref:

Cap: VK157 / PP Bottle: FL199

 $\underline{\text{https://www.hcpackaging.com/product/14mm-tapered-tall-mascara-tapered-}}$ 

cap/

| Profile                  | Dimensions                                         | OFC                    | Materials                                        |
|--------------------------|----------------------------------------------------|------------------------|--------------------------------------------------|
| Flared/Tapered           | Height: 118mm<br>Diameter: 20mm<br>Neck Size: 14mm | 16.9ml                 | Wiper: LDPE<br>Rod: PP<br>Cap: SAN<br>Bottle: PP |
| Bottle Injection Process | <b>Applicator Brush Options</b>                    | Manufacturing Location |                                                  |