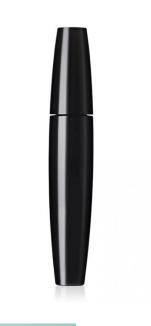

## 14mm Tapered Tall Waterproof Mascara (Tapered cap)

The tapered mascara has an elegant silhouette and is available with a mid or tall bottle. This pack is suitable for use with either a twisted-wire or microprecision moulded plastic brush and is offered with a variety of cap options.

HCP Ref: VK157/FL166 https://www.hcpackaging.com/product/14mm-tapered-tall-waterproofmascara-tapered-cap/

| Profile                         | Dimensions                                         | OFC                    | Materials                                         |
|---------------------------------|----------------------------------------------------|------------------------|---------------------------------------------------|
| Flared/Tapered                  | Height: 118mm<br>Diameter: 20mm<br>Neck Size: 14mm | 16.9ml                 | Wiper: LDPE<br>Rod: PP<br>Cap: SAN<br>Bottle: PET |
| <b>Bottle Injection Process</b> | Applicator Brush Options                           | Manufacturing Location |                                                   |
| IBM                             | Fibre Brushes<br>Plastic Brushes                   | Europe                 |                                                   |